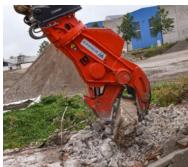

## Pulverizer **FU 1000**

## High performance shear for pulverizing

- Special rapid-action valve for faster movements
- Universal applicable for demolition, recycling and crushing preparation
- For excavators fom 22 tons.
- Manufactured fully in special wear-resisting steel
- Hydraulic 360° endless rotation
- Reinforced surface of the dentition by overlay welding

**Technical details** (Subject to change)

ATTENTION: the hydraulic values indicated here after are not to be considered for the regulation of the excavator – please use the instructions!

| Model                                            | FU 1000                           |
|--------------------------------------------------|-----------------------------------|
| Possible versions                                | rotatable or rigid                |
| Max. opening, mm ( <b>A</b> )                    | 1000                              |
| Jaw depth, mm ( <b>B</b> )                       | 900                               |
| Hight* without adapter, mm (C) / rigid           | 2.270                             |
| Hight* with adapter, mm ( <b>D</b> ) / rotatable | 2.760                             |
| Jaw width, mm                                    | 540                               |
| Max. breaking force at 350 bar, to               | 175                               |
| Speed opening / closing (speed valve), sec.      | 4,2 / 2,0 (without resistance)    |
| Weight without adapter, kg                       | 3.100 (rotatable) / 2.950 (rigid) |
| Carrier weight                                   | from 22 to                        |
| Hydraulic data                                   |                                   |
| Opening / closing, max. pressure, bar            | 350                               |
| Opening / closing, max. flow, I/min              | 275                               |
| Rotation, max. pressure, bar                     | 200                               |
| Rotation, max. flow, I/min                       | 20-25                             |