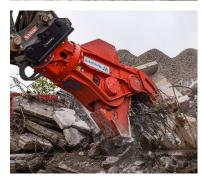

## Pulverizer **FU 1000**

## High performance shear for pulverizing

- Special rapid-action valve for faster movements
- Universal applicable for demolition, recycling and crushing preparation
- For excavators fom 22 tons.
- Manufactured fully in special wear-resisting steel
- Hydraulic 360° endless rotation
- Reinforced surface of the dentition by overlay welding

**Technical details** (Subject to change)

ATTENTION: the hydraulic values indicated here after are not to be considered for the regulation of the excavator – please use the instructions!

| Model                                            | FU 1000                           |
|--------------------------------------------------|-----------------------------------|
| Possible versions                                | rotatable or rigid                |
| Max. opening, mm ( <b>A</b> )                    | 1000                              |
| Jaw depth, mm ( <b>B</b> )                       | 900                               |
| Hight* without adapter, mm (C) / rigid           | 2.270                             |
| Hight* with adapter, mm ( <b>D</b> ) / rotatable | 2.760                             |
| Jaw width, mm                                    | 540                               |
| Max. breaking force at 350 bar, to               | 175                               |
| Speed opening / closing (speed valve), sec.      | 4,2 / 2,0 (without resistance)    |
| Weight without adapter, kg                       | 3.100 (rotatable) / 2.950 (rigid) |
| Carrier weight                                   | from 22 to                        |
| Hydraulic data                                   |                                   |
| Opening / closing, max. pressure, bar            | 350                               |
| Opening / closing, max. flow, I/min              | 275                               |
| Rotation, max. pressure, bar                     | 200                               |
| Rotation, max. flow, I/min                       | 20-25                             |