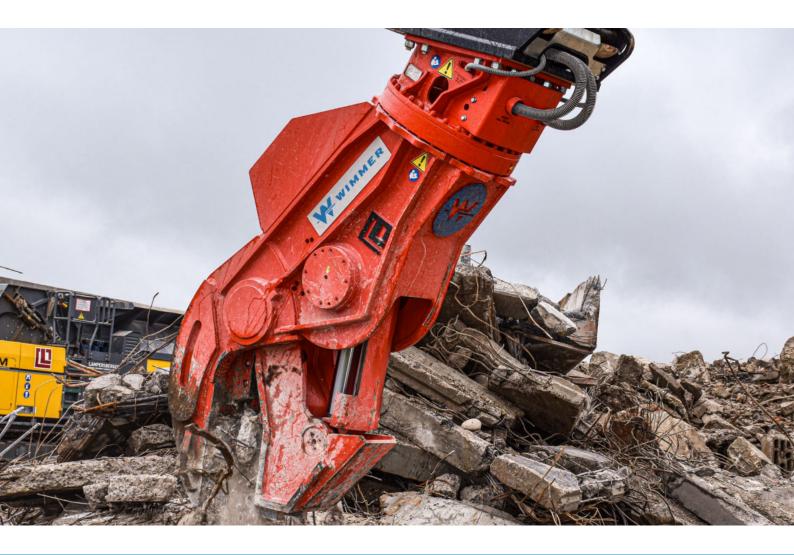

## Pulverizer **FU 1000**

## High performance shear for pulverizing

- Special rapid-action valve for faster movements
- Universal applicable for demolition, recycling and crushing preparation
- For excavators fom 22 tons.
- Manufactured fully in special wear-resisting steel
- Hydraulic 360° endless rotation
- Reinforced surface of the dentition by overlay welding

**Technical details** (Subject to change)

ATTENTION: the hydraulic values indicated here after are not to be considered for the regulation of the excavator – please use the instructions!

| Model                                            | FU 1000                           |
|--------------------------------------------------|-----------------------------------|
| Possible versions                                | rotatable or rigid                |
| Max. opening, mm ( <b>A</b> )                    | 1000                              |
| Jaw depth, mm ( <b>B</b> )                       | 900                               |
| Hight* without adapter, mm (C) / rigid           | 2.270                             |
| Hight* with adapter, mm ( <b>D</b> ) / rotatable | 2.760                             |
| Jaw width, mm                                    | 540                               |
| Max. breaking force at 350 bar, to               | 175                               |
| Speed opening / closing (speed valve), sec.      | 4,2 / 2,0 (without resistance)    |
| Weight without adapter, kg                       | 3.100 (rotatable) / 2.950 (rigid) |
| Carrier weight                                   | from 22 to                        |
| Hydraulic data                                   |                                   |
| Opening / closing, max. pressure, bar            | 350                               |
| Opening / closing, max. flow, I/min              | 275                               |
| Rotation, max. pressure, bar                     | 200                               |
| Rotation, max. flow, I/min                       | 20-25                             |