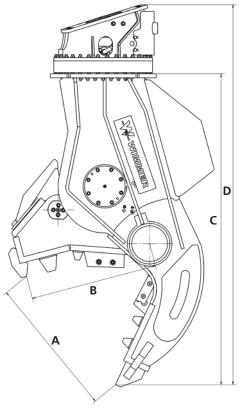

**Technical details** (Subject to change)

ATTENTION: the hydraulic values indicated here after are not to be considered for the regulation of the excavator – please use the instructions!

| Model                                            | FU 1000                           |
|--------------------------------------------------|-----------------------------------|
| Possible versions                                | rotatable or rigid                |
| Max. opening, mm ( <b>A</b> )                    | 1000                              |
| Jaw depth, mm ( <b>B</b> )                       | 900                               |
| Hight* without adapter, mm (C) / rigid           | 2.270                             |
| Hight* with adapter, mm ( <b>D</b> ) / rotatable | 2.760                             |
| Jaw width, mm                                    | 540                               |
| Max. breaking force at 350 bar, to               | 175                               |
| Speed opening / closing (speed valve), sec.      | 4,2 / 2,0 (without resistance)    |
| Weight without adapter, kg                       | 3.100 (rotatable) / 2.950 (rigid) |
| Carrier weight                                   | from 22 to                        |
| Hydraulic data                                   |                                   |
| Opening / closing, max. pressure, bar            | 350                               |
| Opening / closing, max. flow, I/min              | 275                               |
| Rotation, max. pressure, bar                     | 200                               |
| Rotation, max. flow, I/min                       | 20-25                             |