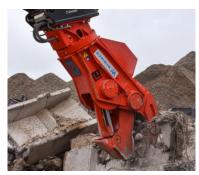

## Pulverizer **FU 1000**

## High performance shear for pulverizing

- Special rapid-action valve for faster movements
- Universal applicable for demolition, recycling and crushing preparation
- For excavators fom 22 tons.
- Manufactured fully in special wear-resisting steel
- Hydraulic 360° endless rotation
- Reinforced surface of the dentition by overlay welding

**Technical details** (Subject to change)

ATTENTION: the hydraulic values indicated here after are not to be considered for the regulation of the excavator – please use the instructions!

| Model                                            | FU 1000                           |
|--------------------------------------------------|-----------------------------------|
| Possible versions                                | rotatable or rigid                |
| Max. opening, mm ( <b>A</b> )                    | 1000                              |
| Jaw depth, mm ( <b>B</b> )                       | 900                               |
| Hight* without adapter, mm (C) / rigid           | 2.270                             |
| Hight* with adapter, mm ( <b>D</b> ) / rotatable | 2.760                             |
| Jaw width, mm                                    | 540                               |
| Max. breaking force at 350 bar, to               | 175                               |
| Speed opening / closing (speed valve), sec.      | 4,2 / 2,0 (without resistance)    |
| Weight without adapter, kg                       | 3.100 (rotatable) / 2.950 (rigid) |
| Carrier weight                                   | from 22 to                        |
| Hydraulic data                                   |                                   |
| Opening / closing, max. pressure, bar            | 350                               |
| Opening / closing, max. flow, I/min              | 275                               |
| Rotation, max. pressure, bar                     | 200                               |
| Rotation, max. flow, I/min                       | 20-25                             |